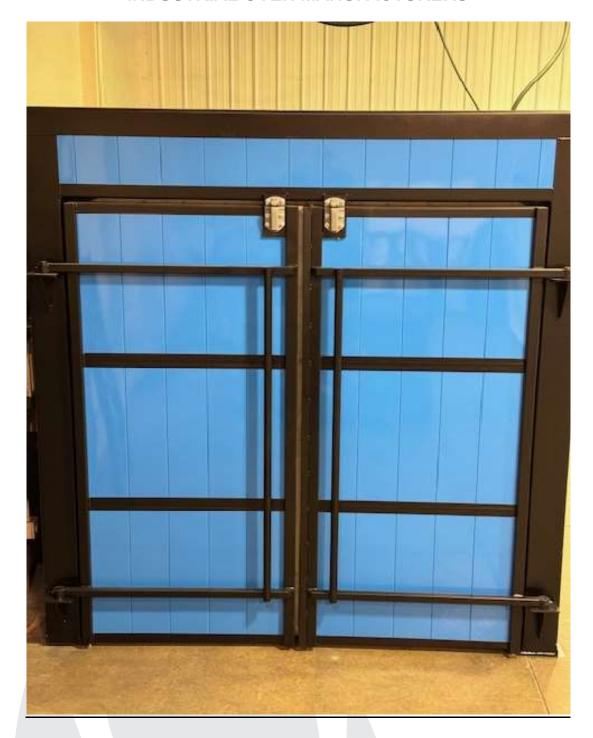

### Specs for Stock 7 x 8 x 12 Gas Oven

- -This overview is for a 7' W x 8' H x 12' L oven built to the highest standards including an industry unique floating interior shell offering the highest efficiency of any oven available. Limited heat bridges result in zero hot-spots on the exterior surface.
- -This Model 7812R features a <u>rear mount heat chamber</u> for reduced overall height and ease of shipping.
- -Exclusive floor plate walk-on roof provides a solid foundation for maintenance on the roof mounted components.
- -Another exclusive is our 'Infinite Hinge System' offering maximum door adjustability for the life of the oven, and a heavy-duty pin & boss hinge to carry the load will never wear out. The unique door hanging system distributes the door weight across the entire door resulting in a lifetime of reliability.
- -Explosion relief venting door latches.
- -Heavy-Duty 3/16" Steel Oven Front, Base, & trim.
- -18ga Blue powder coated exterior panels.
- -All aluminized interior walls, duct work, & return venting.
- -Combination Air-flow delivers heated air across oven from both sides & returns upward through the vented ceiling panels for recirculation in the heat chamber.
- -Premium Quality Dungs Gas Valves and gas pressure switches.
- -Cleveland Controls blower air safety switches.

# **Actual Oven Available**

admin:14741 Winter Rd. West Salem, OH 44287 • fab:14866 N. Elyria Rd. West Salem, OH 44287

admin:14741 Winter Rd. West Salem, OH 44287 • fab:14866 N. Elyria Rd. West Salem, OH 44287