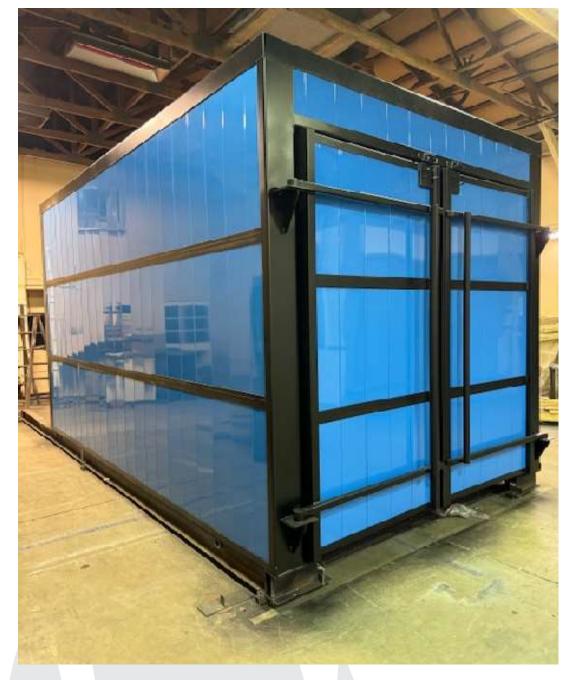

### Specs for Stock 7 x 8 x 12 Gas Oven

- -This overview is for a 7' W x 8' H x 12' L oven built to the highest standards including an industry unique floating interior shell offering the highest efficiency of any oven available. Limited heat bridges result in zero hot-spots on the exterior surface.
- -This Model 7812R features a <u>rear mount heat chamber</u> for reduced overall height and ease of shipping.
- -Exclusive floor plate walk-on roof provides a solid foundation for maintenance on the roof mounted components.
- -Another exclusive is our 'Infinite Hinge System' offering maximum door adjustability for the life of the oven, and a heavy-duty pin & boss hinge to carry the load will never wear out. The unique door hanging system distributes the door weight across the entire door resulting in a lifetime of reliability.
- -Explosion relief venting door latches.
- -Heavy-Duty 3/16" Steel Oven Front, Base, & trim.
- -18ga Blue powder coated exterior panels.
- -All aluminized interior walls, duct work, & return venting.
- -Combination Air-flow delivers heated air across oven from both sides & returns upward through the vented ceiling panels for recirculation in the heat chamber.
- -Premium Quality Dungs Gas Valves and gas pressure switches.
- -Cleveland Controls blower air safety switches.

### **OVEN DETAILS:**

Interior Dimensions: 7ft W x 8ft H x 12 ft L

Model: 7812R-G Weight: 9800 lbs, 5" Insulated Throughout, Heavy-Duty

Voltage: 460/3, 30A

Natural Gas supply: 8" - 12" W.C.

Exhaust Stack Required- 6" Minimum

400,000 BTU Natural Gas Packaged Burner

6280 CFM Cincinnati Fan Blower

600 CFM Cincinnati Fan adjustable exhaust

Overall Width: 108" plus 16" for control panel & burner

Overall Length: 17'

Overall Height: 115"

# **Actual Oven Available**

admin:14741 Winter Rd. West Salem, OH 44287 • fab:14866 N. Elyria Rd. West Salem, OH 44287

admin:14741 Winter Rd. West Salem, OH 44287 • fab:14866 N. Elyria Rd. West Salem, OH 44287