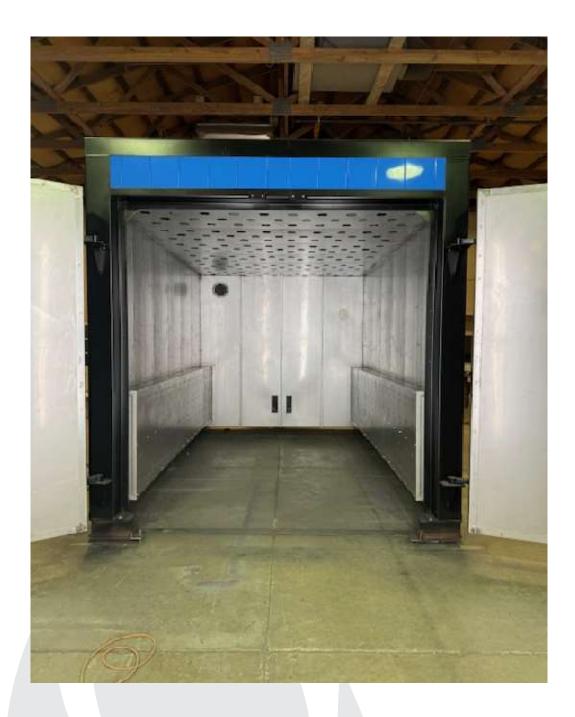

### Specs for Stock 7 x 8 x 12 Gas Oven

- -This overview is for a 7' W x 8' H x 12' L oven built to the highest standards including an industry unique floating interior shell offering the highest efficiency of any oven available. Limited heat bridges result in zero hot-spots on the exterior surface.
- -This Model 7812R features a <u>rear mount heat chamber</u> for reduced overall height and ease of shipping.
- -Exclusive floor plate walk-on roof provides a solid foundation for maintenance on the roof mounted components.
- -Another exclusive is our 'Infinite Hinge System' offering maximum door adjustability for the life of the oven, and a heavy-duty pin & boss hinge to carry the load will never wear out. The unique door hanging system distributes the door weight across the entire door resulting in a lifetime of reliability.
- -Explosion relief venting door latches.
- -Heavy-Duty 3/16" Steel Oven Front, Base, & trim.
- -18ga Blue powder coated exterior panels.
- -All aluminized interior walls, duct work, & return venting.
- -Combination Air-flow delivers heated air across oven from both sides & returns upward through the vented ceiling panels for recirculation in the heat chamber.
- -Premium Quality Dungs Gas Valves and gas pressure switches.
- -Cleveland Controls blower air safety switches.

# **Actual Oven Available**

admin:14741 Winter Rd. West Salem, OH 44287 • fab:14866 N. Elyria Rd. West Salem, OH 44287

admin:14741 Winter Rd. West Salem, OH 44287 • fab:14866 N. Elyria Rd. West Salem, OH 44287