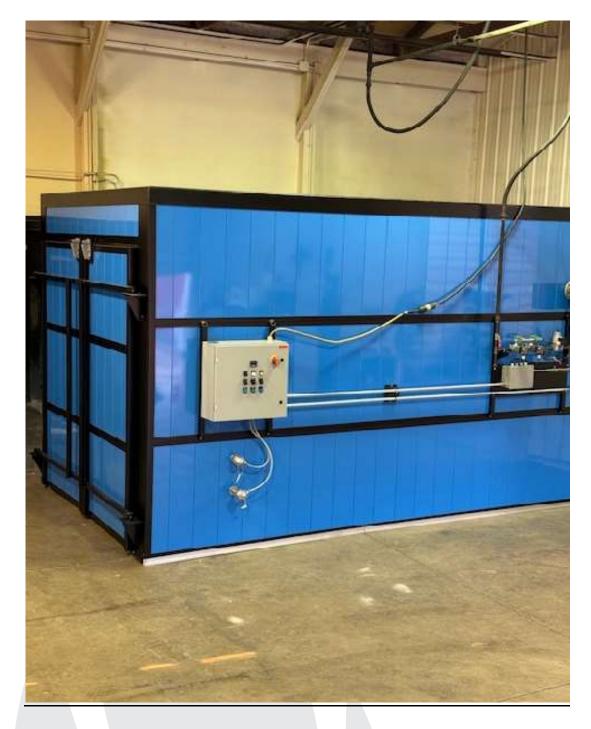

### Specs for Stock 7 x 8 x 12 Gas Oven

- -This overview is for a 7' W x 8' H x 12' L oven built to the highest standards including an industry unique floating interior shell offering the highest efficiency of any oven available. Limited heat bridges result in zero hot-spots on the exterior surface.
- -This Model 7812R features a <u>rear mount heat chamber</u> for reduced overall height and ease of shipping.
- -Exclusive floor plate walk-on roof provides a solid foundation for maintenance on the roof mounted components.
- -Another exclusive is our 'Infinite Hinge System' offering maximum door adjustability for the life of the oven, and a heavy-duty pin & boss hinge to carry the load will never wear out. The unique door hanging system distributes the door weight across the entire door resulting in a lifetime of reliability.
- -Explosion relief venting door latches.
- -Heavy-Duty 3/16" Steel Oven Front, Base, & trim.
- -18ga Blue powder coated exterior panels.
- -All aluminized interior walls, duct work, & return venting.
- -Combination Air-flow delivers heated air across oven from both sides & returns upward through the vented ceiling panels for recirculation in the heat chamber.
- -Premium Quality Dungs Gas Valves and gas pressure switches.
- -Cleveland Controls blower air safety switches.

# **Actual Oven Available**

admin:14741 Winter Rd. West Salem, OH 44287 • fab:14866 N. Elyria Rd. West Salem, OH 44287

admin:14741 Winter Rd. West Salem, OH 44287 • fab:14866 N. Elyria Rd. West Salem, OH 44287